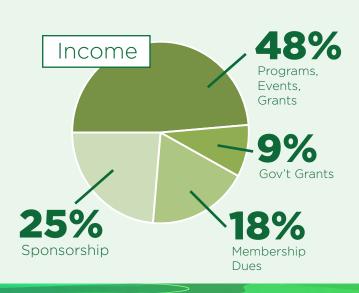

### Number of Employees:

2023 Expenses

\$ 2,077,689

2023 Revenue

\$ 2,146,363

## **2023** Finance Income Statement