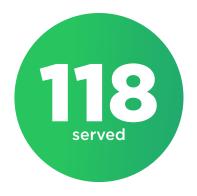

## **Business Academy**

GSBA Business Academy continues to grow with 118 total business served in 2023.

There were a comprehensive 84 hours of instruction given, 154 contacts reached, and 93 Business Accelerator participants.