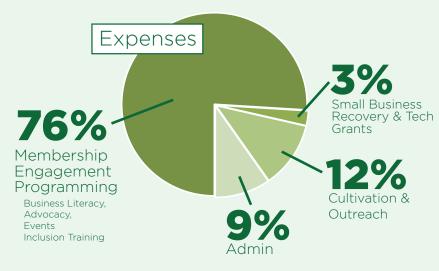

### Number of Employees:

2023 Expenses

\$ 2,077,689

2023 Revenue

\$ 2,146,363

## **2023** Finance Income Statement