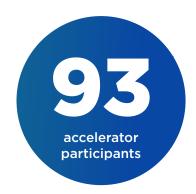

## **Business Academy**

GSBA Business Academy continues to grow with 118 total business served in 2023.

There were a comprehensive 84 hours of instruction given, 154 contacts reached, and 93 Business Accelerator participants.