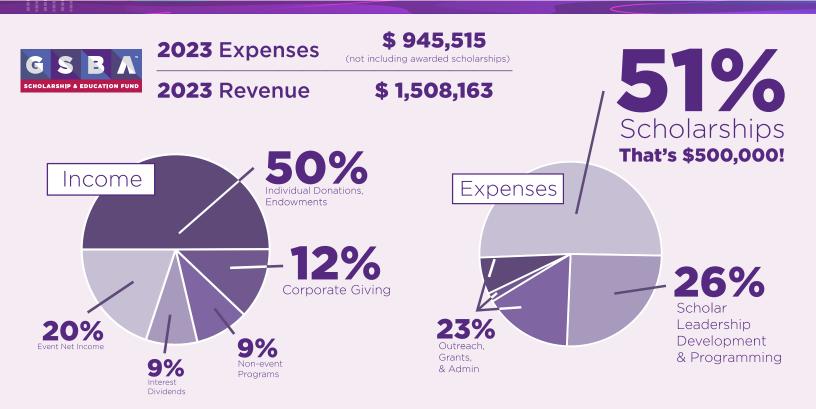

### Number of Employees:

2023 Expenses

\$ 2,077,689

2023 Revenue

\$ 2,146,363

## **2023** Finance Income Statement