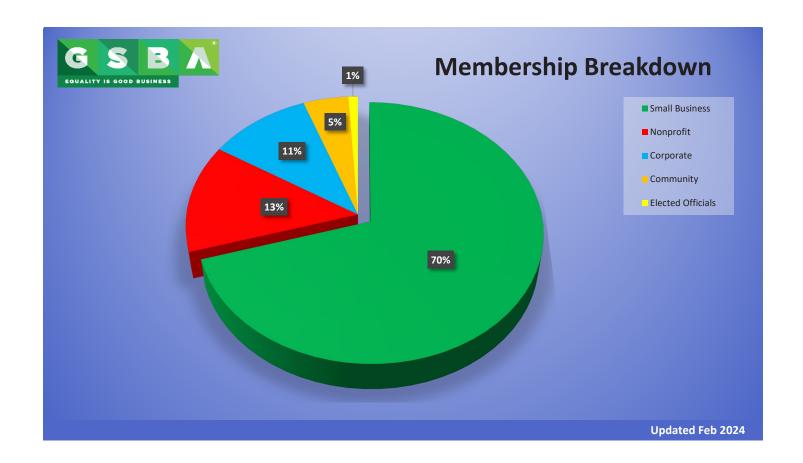

## 1,237

2023 saw GSBA grow to 1,237 members. 70% of our membership identifies as a Small Business.