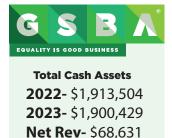

### Number of Employees:

2023 Expenses

\$ 2,077,689

2023 Revenue

\$ 2,146,363

## **2023** Finance Income Statement